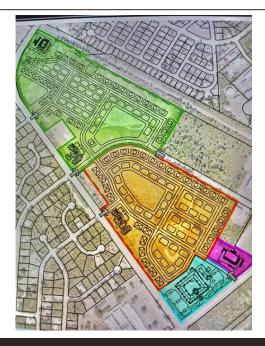

## Remarks

SHOVEL READY MULTI FAMILY OR SINGLE FAMILY PARCEL WITH ALL ZONING IN PLACE. WE HAVE ALL THE APPROVALS TO BEGIN BUILDING THE INFRASTRUCTURE FOR UP TO 1300 UNITS. COMMUNITY IS NAMED EMERALD VILLAGE AND IS IN ONE THE MOST UP AND COMING AREAS IN THE RAPIDLY GROWING MARION COUNTY. PROPOSED COMMUNITY ENCOMPASSES JUST UNDER 100 ACRES. PROPERTY CAN BE DIVIDED AND SOLD SEPERATELY IF YOU SO DESIRE. 2 PIECES ARE MULTI-FAMILY THAT ARE A COMBINED 85 ACRES, 1 COMMMERCIAL PIECE IS 3 ACRES AND THE OTHER IS AIF THAT IS 6 ACRES.